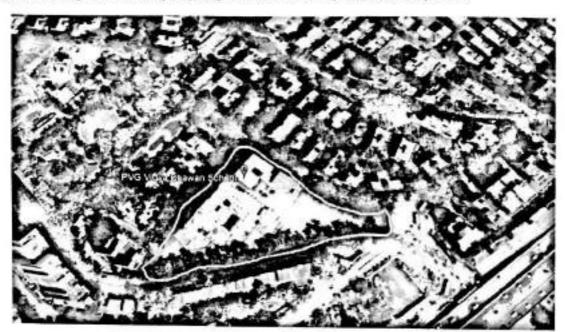

# 7 Days NSS Residential Camp

Place: At Village Makunsar (Sapahale), District Palghar

Date: 09/12/2019 To 15/12/2019

No. Of Volunteers: 25

During the 7 Days Residential Camp at Village Makunsar (Sapahale), District Palghar, from 09/12/2019 to 15/12/2019, a group of 25 dedicated volunteers actively engaged in various activities aimed at community development and social welfare. The camp began with orientation and cleaning of the camp areas, followed by observation of the village. Throughout the camp, the volunteers participated in exercises, yoga, and cleaning initiatives, focusing on public spaces like the temple premises, nearby lake area, and the Gram Panchayat premises. They also contributed to unblocking the canal connected to the lake and conducted beach cleaning activities. The camp featured a street play and rally to raise awareness about organ donation, along with a Bhajan Sandhya at the temple. A visit to a government school allowed volunteers to interact with students and engage in activities like dancing, singing, drawing, and assisting in voter ID registration. Voter ID and Ayushman Bharat registration, along with street play practice, were conducted on separate days. The camp concluded with a powerful street play on blood donation and facilitating Ayushman Bharat registration. Overall, the camp proved to be a successful endeavor, promoting community engagement and addressing important social causes in Village Makunsar.