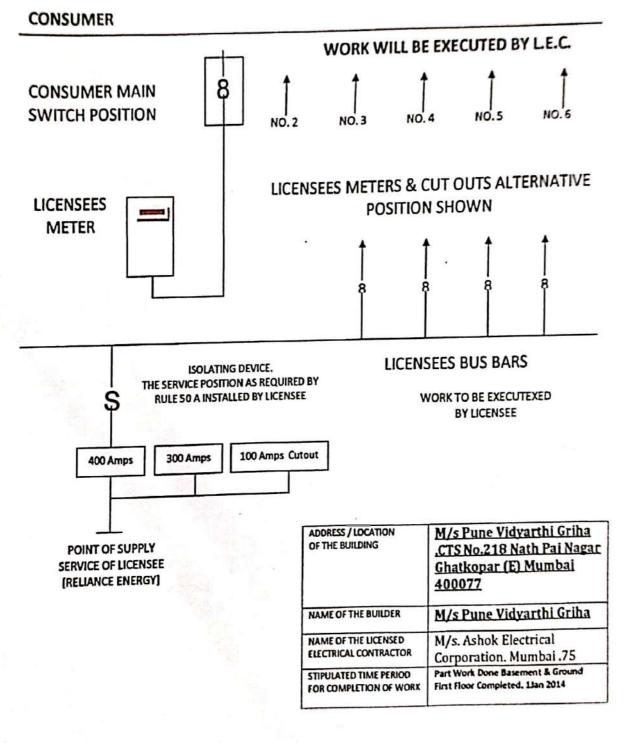

# Electrical work Inspection certificate

We hereby certify that the electrical installation work at the premises and for the party mentioned above has been carried out by us in full conformity with the Indian Electricity Rules 1996, and the conditions of supply. The particulars of the installation and insulation test results obtained by us are given below. (In case the form is filled up in respect of work of repairing and/ or testing of an existing installation, the above paragraph should specially be modified accordingly.)

Reft - Public Service turill -Account No. 151923385 - Meter No. SMLD001419 (A.E.M.Ltd.) 30 Meter

MAIN OFFICE College Building Ground Floor & First Floor - Sectric Lighting Load

| 2.10 | Applances                      | Total No.  | Mathe        | Toron Martage          | Total 408     |
|------|--------------------------------|------------|--------------|------------------------|---------------|
| 1    | TUBE LIGHTS                    | 11         | 22           | 11 : 27 Mats : 221 M   |               |
| 2    | FAN Ceiling                    | 25         | 52           | IS: NI Made: SAT M     | 1.25808       |
| 3    | 15 AMP SOCKETS                 |            |              | 12 1 12 miles - 342 m  | 124 次第        |
| 4    | Office Computer CPU            | 3          | 422          | -                      |               |
| 5    | Mamper                         |            | 100          | IS : 101 Mants = 311 M | T-20 KDM      |
| 5    | Wi F: Switch                   | 3          | 40           | IS: 40 Marts = 121 M   | E12 KH        |
| -    | D Link Socket                  | 1          | 和            | Dist All Maiss = All M | 2.34 KW       |
|      |                                | 1          | 100          | The tim Marts = tim M  | 2.10KB        |
| •    | 05 AMP SOCKETS                 | 89         | 40           | Sin at Mains = 1750M   | 2.75 838      |
|      | Office Gents Tailet Grd Floor  |            |              |                        | DOMEST OF THE |
| 9    | TUBE LIGHTS                    | 120        | 21           | TOT 21 Maits = 42 M    | D.D4_KW       |
| 1930 | FAN                            | 1          | 50           | The SI Marts = SI M    | LIENTH        |
| 11   | 05 AMP SOCKETS                 | 1          | 51           | The EL Houte = EL M    |               |
|      | Office Ladies Toilet Grd Floor |            |              |                        | LIS.KW        |
| 12   | Tube Light                     | 12         | 20           | Ditt. 40 Martin = 40 M | TO LEM        |
| 13   | 05 AMP SOCKETS                 | 1          | 52           | The SU Marts = SU M    | 2.74 SW       |
|      |                                |            |              |                        | TW CR         |
| .~~  | INT COTTON OCCORDANT           |            |              | Tetal Load             | 7.204 X.R.    |
|      | UNT SECTION OFFICE College B   | mand examp | Hoor-Electri | c Lighting Lead        |               |
|      |                                |            |              |                        |               |