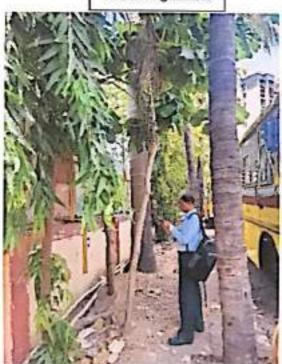

# 7 Days NSS Residential Camp

Place: At Village Makunsar (Sapahale), District Palghar

Date: 09/12/2019 To 15/12/2019

No. Of Volunteers: 25

During the 7 Days Residential Camp at Village Makunsar (Sapahale), District Palghar, from 09/12/2019 to 15/12/2019, a group of 25 dedicated volunteers actively engaged in various activities aimed at community development and social welfare. The camp began with orientation and cleaning of the camp areas, followed by observation of the village. Throughout the camp, the volunteers participated in exercises, yoga, and cleaning initiatives, focusing on public spaces like the temple premises, nearby lake area, and the Gram Panchayat premises. They also contributed to unblocking the canal connected to the lake and conducted beach cleaning activities. The camp featured a street play and rally to raise awareness about organ donation, along with a Bhajan Sandhya at the temple. A visit to a government school allowed volunteers to interact with students and engage in activities like dancing, singing, drawing, and assisting in voter ID registration. Voter ID and Ayushman Bharat registration, along with street play practice, were conducted on separate days. The camp concluded with a powerful street play on blood donation and facilitating Ayushman Bharat registration. Overall, the camp proved to be a successful endeavor, promoting community engagement and addressing important social causes in Village Makunsar.