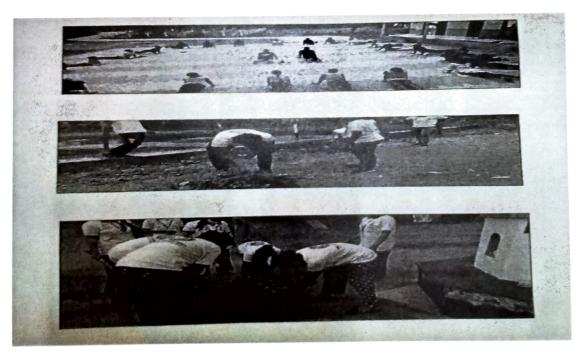

# 7 Days NSS Residential Camp

Place: At Village Makunsar (Sapahale), District Palghar

Date: 09/12/2019 To 15/12/2019

No. Of Volunteers: 25

During the 7 Days Residential Camp at Village Makunsar (Sapahale), District Palghar, from 09/12/2019 to 15/12/2019, a group of 25 dedicated volunteers actively engaged in various activities aimed at community development and social welfare. The camp began with orientation and cleaning of the camp areas, followed by observation of the village. Throughout the camp, the volunteers participated in exercises, yoga, and cleaning initiatives, focusing on public spaces like the temple premises, nearby lake area, and the Gram Panchayat premises. They also contributed to unblocking the canal connected to the lake and conducted beach cleaning activities. The camp featured a street play and rally to raise awareness about organ donation, along with a Bhajan Sandhya at the temple. A visit to a government school allowed volunteers to interact with students and engage in activities like dancing, singing, drawing, and assisting in voter ID registration. Voter ID and Ayushman Bharat registration, along with street play practice, were conducted on separate days. The camp concluded with a powerful street play on blood donation and facilitating Ayushman Bharat registration. Overall, the camp proved to be a successful endeavor, promoting community engagement and addressing important social causes in Village Makunsar.

# 7 Days NSS Residential Camp

Place: At Village Makunsar (Sapahale), District Palghar

Date: 21/03/2022 To 27/03/2022

No. Of Volunteers: 25

During the 7 Days Residential Camp at Village Makunsar (Sapahale), District Palghar, from 21/03/2022 to 27/03/2022, a group of 25 dedicated volunteers engaged in various activities aimed at community development and social welfare. The camp began with an orientation and cleaning of nearby camp areas, followed by observation of the village on the first day. Subsequent days included exercises, yoga, and cleaning of public spaces such as temple premises, the nearby lake area, and the Gram Panchayat premises. The volunteers also worked on unblocking the canal connected to the lake and participated in beach cleaning activities. On the fourth day, they organized a street play and rally to raise awareness about organ donation, along with a Bhajan Sandhya at the temple. The fifth day involved a visit to a government school where volunteers engaged in activities like dancing, singing, drawing, and assisting in the voter ID registration process for the villagers. The sixth day focused on voter ID and Ayushman Bharat (Health Card) registration, as well as practicing street plays. The camp concluded on the seventh day with a street play promoting blood donation and facilitating Ayushman Bharat registration. Overall, the camp was a successful endeavor, fostering community engagement and promoting social causes in Village Makunsar.