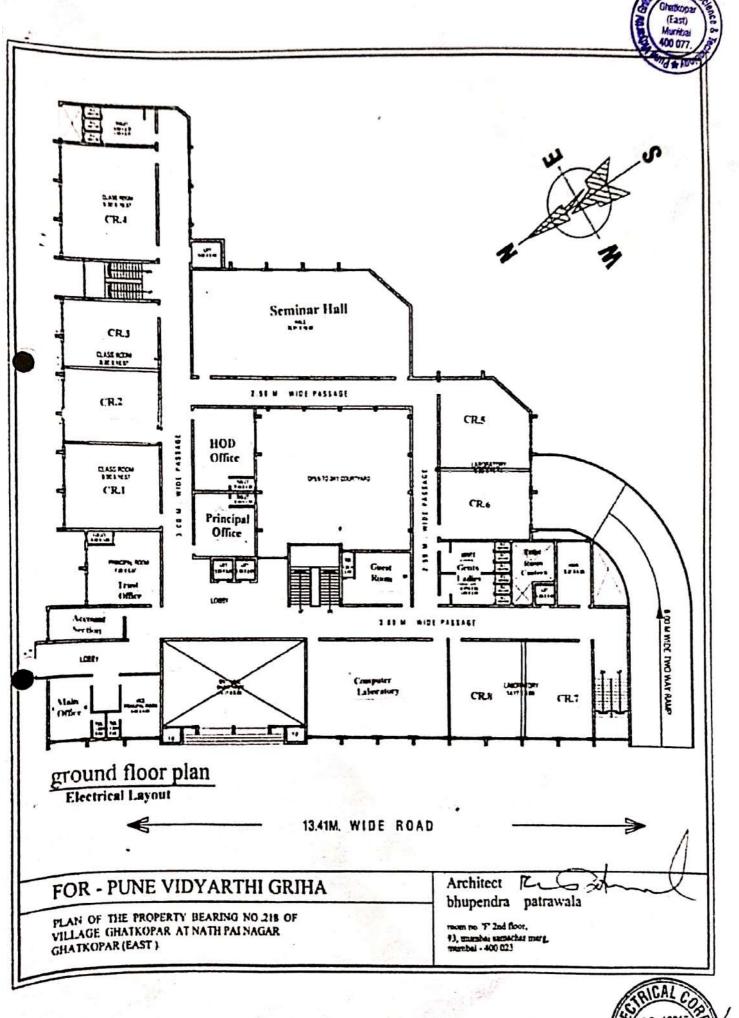

# M/s Pune Vidyarthi Griha

College of Science & Technology

New Collage Building, CTS No.218 Nath Pal Nagar Ghatkopar (E) Mumbal 400077

# **ENERGY AUDIT REPORTS 2023**

By-

Pune Vidyarthi Griha's
College of Science & Technology

EZ