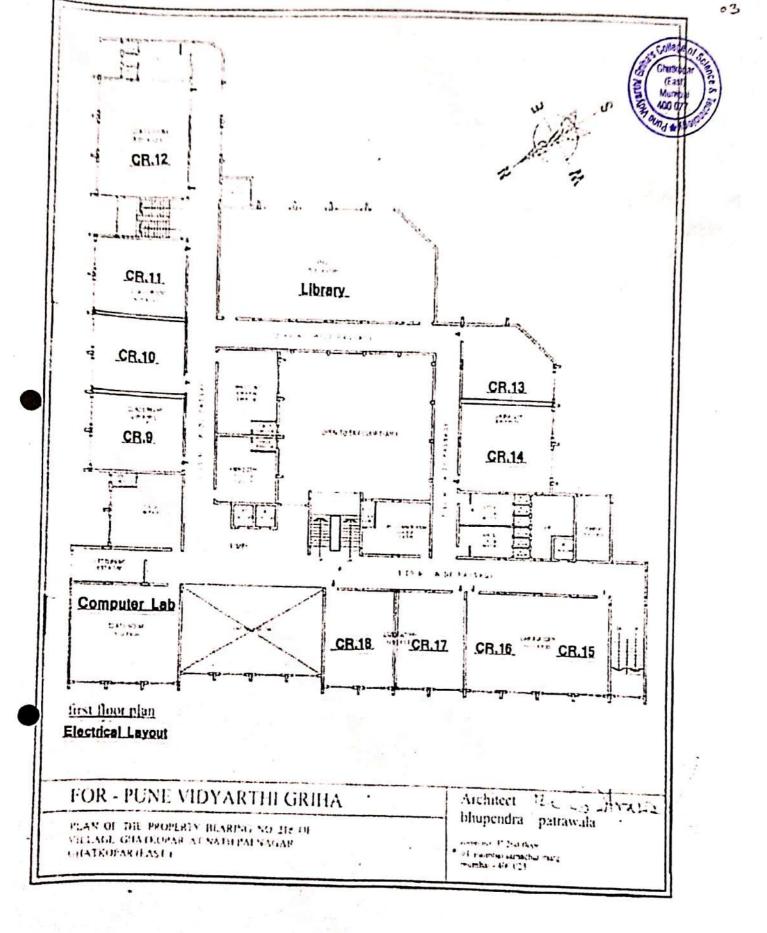

# M/s Pune Vidyarthi Griha

College of Science & Technology

New Collage Building, CTS No.218 Nath Pal Nagar Ghatkopar (E) Mumbal 400077

# **ENERGY AUDIT REPORTS 2023**

By-

Pune Vidyarthi Griha's
College of Science & Technology

EZ