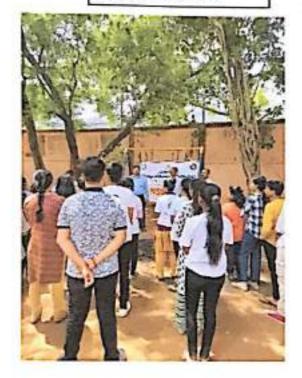

# 7 Days NSS Residential Camp

Place: At Village Makunsar (Sapahale), District Palghar

Date: 09/12/2019 To 15/12/2019

No. Of Volunteers: 25

During the 7 Days Residential Camp at Village Makunsar (Sapahale), District Palghar, from 09/12/2019 to 15/12/2019, a group of 25 dedicated volunteers actively engaged in various activities aimed at community development and social welfare. The camp began with orientation and cleaning of the camp areas, followed by observation of the village. Throughout the camp, the volunteers participated in exercises, yoga, and cleaning initiatives, focusing on public spaces like the temple premises, nearby lake area, and the Gram Panchayat premises. They also contributed to unblocking the canal connected to the lake and conducted beach cleaning activities. The camp featured a street play and rally to raise awareness about organ donation, along with a Bhajan Sandhya at the temple. A visit to a government school allowed volunteers to interact with students and engage in activities like dancing, singing, drawing, and assisting in voter ID registration. Voter ID and Ayushman Bharat registration, along with street play practice, were conducted on separate days. The camp concluded with a powerful street play on blood donation and facilitating Ayushman Bharat registration. Overall, the camp proved to be a successful endeavor, promoting community engagement and addressing important social causes in Village Makunsar.